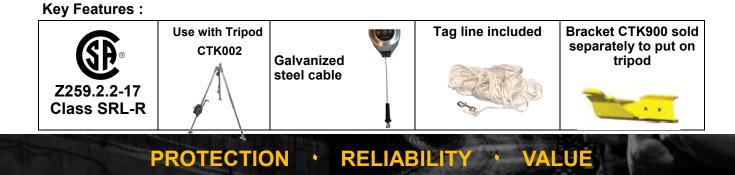

## **Confection**

- 50' retracting lifeline
- Ergonomic handle for recovery system and one for transport
- Anchor point carabiner with swivel snap hook
- Zinc-plated steel carabiners with double lock and 3/4" (19 mm) opening resist to a maximum force of 17 kN (3,600 lb.)
- Maximum deceleration distance: 47 "(1.2m)
- Average arresting force: 900 lbs. (4.4 kN)
- Maximum arresting force: 1,800 lbs (8 kN)
- Minimum fall clearance: 7.4 '(2.3 m)
- Capacity: OSHA and CSA: 45kg (100lb) -140kg (310lb) and ANSI: 130-310 lbs. (59-140 kg)
- CSA Z259.2.2-17 Class SRL-R and ANSI Z359.14 Class B certified