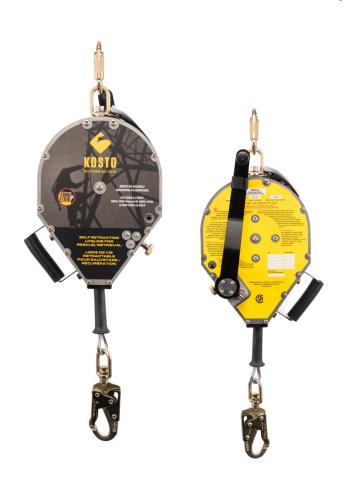

## 50' 3-Way Retractable Lifeline for Rescue / Retrieval SRL-R (CDK360-R)

| Product # | Cable                  | Length      |
|-----------|------------------------|-------------|
| CDK360-R  | Galvanized steel 3/16" | 15,2m (50') |

## **Confection**

- 50' retracting lifeline
- Ergonomic handle for recovery system and one for transport
- Anchor point carabiner with swivel snap hook
- Zinc-plated steel carabiners with double lock and 3/4" (19 mm) opening resist to a maximum force of 17 kN (3,600 lb.)
- Maximum deceleration distance: 47 "(1.2m)
- Average arresting force: 900 lbs. (4.4 kN)
- Maximum arresting force: 1,800 lbs (8 kN)
- Minimum fall clearance: 7.4 '(2.3 m)
- Capacity: OSHA and CSA: 45kg (100lb) -140kg (310lb) and ANSI: 130-310 lbs. (59-140 kg)
- CSA Z259.2.2-17 Class SRL-R and ANSI Z359.14 Class B certified